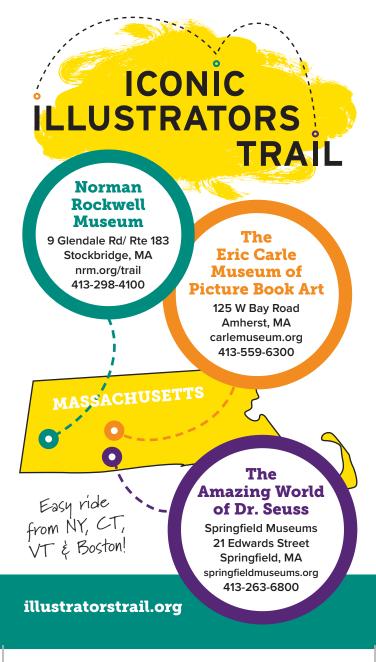

Explore the worlds of iconic illustrators Dr. Seuss, Eric Carle, and Norman Rockwell and save with a combined ticket package. Enjoy the scenic trails to three amazing museums located within an hour radius of each other.