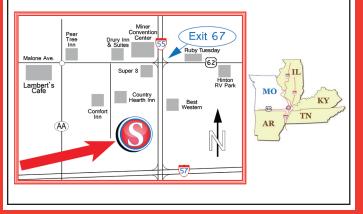

#### FROM NORTH:

Take 1-55 South, exit 67, take left onto Malone St., then left at sign.

## FROM SOUTH:

Take 1-55 North, exit 67, take left onto Malone St., go straight through stoplight, then left at sign.

## FROM EAST:

Take 1-57 West, exit 1-55 North, exit 67, take left onto Malone St., go straight through stoplight, left at sign.

## FROM WEST:

Take 1-60 East, exit 1-55 North, exit 67, take left onto Malone St., go straight through stoplight, left at sign.

*Conveniently located between St. Louis, Memphis and Branson Exit 67 off I-55* 