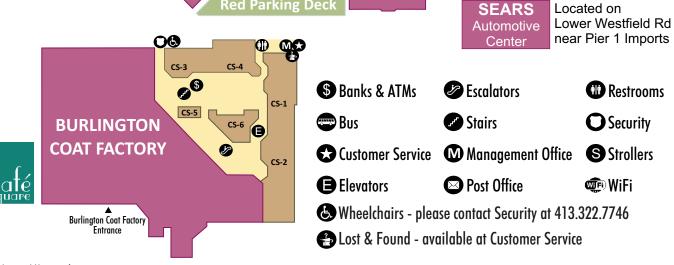

### WHEEL CHAIRS

For complimentary wheelchairs, please contact Security at 413-322-7746.

# **BANKS & ATM MACHINES**

•TD Bank & ATM (Lower Level near Macy's)
Bank Hours:

Mon.-Thurs. 9:30am-5:30pm, Fri. 9:30am-7:00pm, Sat. 9:30am-2:00pm, Sun. 11:00am-3:00pm

- •TD Bank ATM (Lower Level near JCPenney)
  •Bank of America ATM
- (Upper Level near Glass Elevator)
- Paramount ATM (Lower Level near Center Court)
- PeoplesBank ATM (Café Square)

# **SECURITY**

The Security Office is located in Café Square. You may reach Security by calling 413-322-7746.

Parental Escort Policy - Holyoke Mall has implemented a Parental Escort Policy on Fridays & Saturdays between the hours of 4pm and close. Anyone under the age of 18 visiting Holyoke Mall must be accompanied by a parent or guardian 21 years of age or older during this time.