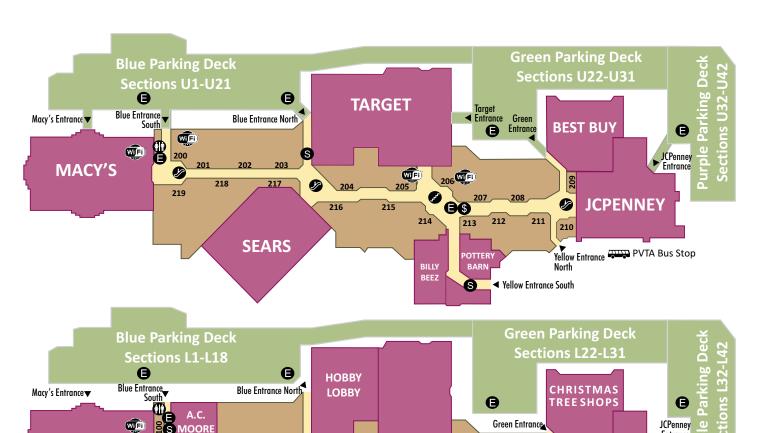

### **RESTROOMS**

Blue Entrance next to Macy's (on both levels), Café Square near Sbarro and inside all Department Stores.

BABY CHANGING STATIONS In all Holyoke Mall Restrooms and Department Stores.

## **ELEVATORS**

Located in Center Court and near Blue Entrance south next to Macy's. Also available inside JCPenney, Sears and Macy's.

## **ESCALATORS**

Located near JCPenney, Sears, Café Square and Macy's. Also available inside Macy's, Sears, and JCPenney.

## STROLLERS

SmarteCarte Toddler Mall Racers located at Upper Level Blue Entrance across from Sears, Lower Level Blue Entrance near Macy's and Upper Level Yellow Entrance near Pottery Barn.

# **BANKS & ATM MACHINES**

•TD Bank & ATM (Lower Level near Macy's)
Bank Hours:

Mon.-Thurs. 9:30am-5:30pm, Fri. 9:30am-7:00pm, Sat. 9:30am-2:00pm, Sun. 11:00am-3:00pm

- •TD Bank ATM (Lower Level near JCPenney)
  •Bank of America ATM
- (Upper Level near Glass Elevator)
- Paramount ATM (Lower Level near Center Court)
- PeoplesBank ATM (Café Square)

## **BUS SERVICE**

PVTA Bus Stop at Yellow Entrance, Upper Level near JCPenney.