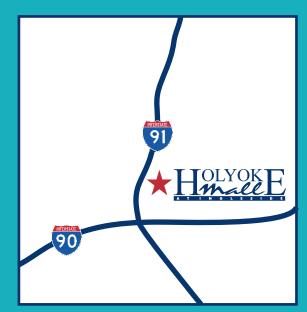

# **DIRECTIONS TO HOLYOKE MALL**

Holyoke Mall is conveniently located from Exit 15 off I-91 and Exit 4 off the Massachusetts Turnpike (Route 90) at the Crossroads of New England.