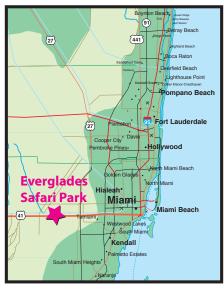

## Directions from Miami (Downtown, Airport, Beach):

Take Interstate 95 South to SR-836 (Dolphin Expressway) West. Travel West on SR-836 to Florida's Turnpike (SR-821). Continue South to Exit 25, SW 8th Street (also known as Tamiami Trail or US 41). Exit on SW 8th Street and travel West for approximately 15 miles; Everglades Safari Park will be on the left.