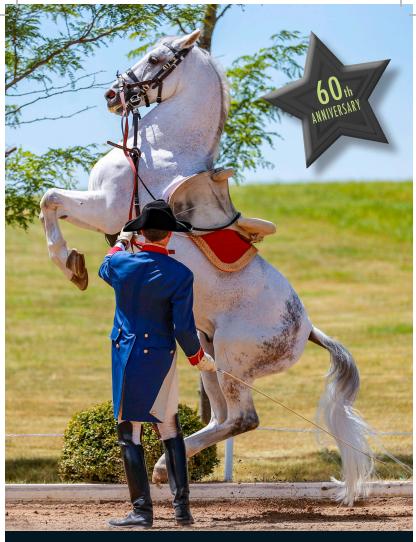

## MATINEE AND EVENING PERFORMANCES: JUNE – SEPTEMBER

From the playful bounding of new foals to the strong, precise jumps of our stallions, the whole family will be captivated by the strength, beauty, and intelligence of these horses. Each performance is a study in classical horsemanship which has been practiced in Vienna, Austria since the 16th century. We offer a taste of Vienna right in your back yard.