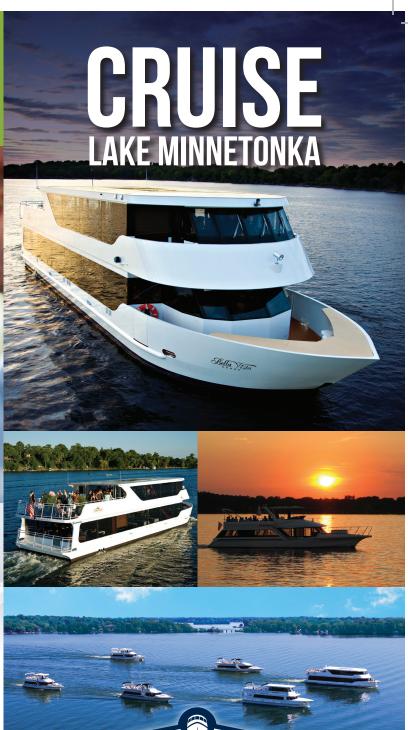

# JOIN US FOR FUN ON THE LAKE

Friday and Saturday Night Genuine
Lake Minnetonka Sunset Cruises
Signature Sunday Brunch Cruise
Saturday Genuine Lake Minnetonka Lunch Cruise
Sunday Funday! | Sips & Sights Cruise

### GENUINE LAKE MINNETONKA"

### **PUBLIC CRUISES**

Al and Alma's "Public Cruises" are the perfect way to experience the beauty of Lake Minnetonka's unique landscape, culture and incredible homes! Join us for a relaxing cruise aboard one of our magnificent luxury yachts. With no minimum group size required, come alone, with a friend or ten friends! Advance reservations and ticket payment are required. Cruises depart rain or shine from our home port at Al and Alma's Supper Club in Mound or from our convenient ports in Wayzata or Excelsior.

### **PRIVATE CRUISES**

Business and personal events for groups of 15 or more can reserve an entire yacht to take advantage of personalized cruise details. With individual yacht capacities from 15 to 149 guests and combined capacities to over 500 guests, Lake Minnetonka's largest and most experienced fleet will accommodate your group's needs! From start to finish our event planners and onboard crew members will work to assure that no detail is overlooked and you and your guests experience exceptional service in an unforgettable setting!