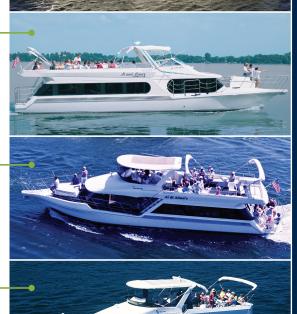

## SIGNATURE SERIES YACHT BELLA VISTA

70-149 Guests

THE TWIN CITIES FINEST MOTOR YACHT SPACIOUSLY ACCOMMODATING 149 GUESTS

# SIGNATURE SERIES YACHT ARABELLA

50-100 Guests

40-100 Guests

35-80 Guests

# EXPRESS YACHT AVENTURE

35-80 Guests

# EXPRESS YACHT AVENIR

25-60 Guests

# EXPRESS YACHT ALLANTE

15-60 Guests