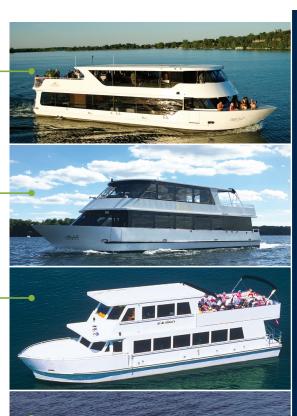

## SIGNATURE SERIES YACHT BELLA VISTA

70-149 Guests

THE TWIN CITIES FINEST MOTOR YACHT SPACIOUSLY ACCOMMODATING 149 GUESTS

# SIGNATURE SERIES YACHT ARABELLA

50-100 Guests

40-100 Guests

35-80 Guests

# EXPRESS YACHT AVENTURE

35-80 Guests

# EXPRESS YACHT AVENIR

25-60 Guests

# EXPRESS YACHT ALLANTE

15-60 Guests