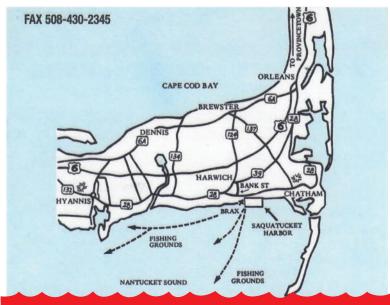

## YANKEE II

SAQUATUCKET HARBOR HARQWICH PORT, MA ON RTE.28

**FARE INCLUDES ROD, REEL, BAIT and PARKING** 

Please **NO** Children under 4 Years of Age **Prices subject to change** 

- Courteous Captain and Crew
- Your Enjoyment Our Aim
- Fishing Techniques Gladly Taught
- The Fish You Catch Are Yours
- Cleaning and Fileting Service Available

### SAQUATUCKET HARBOR HARQWICH PORT, MA ON RTE.28

FEE INCLUDES ROD, REEL, BAIT and PARKING

**SMOKE FREE** Please **NO** Children Under 4 Years of Age for fishing