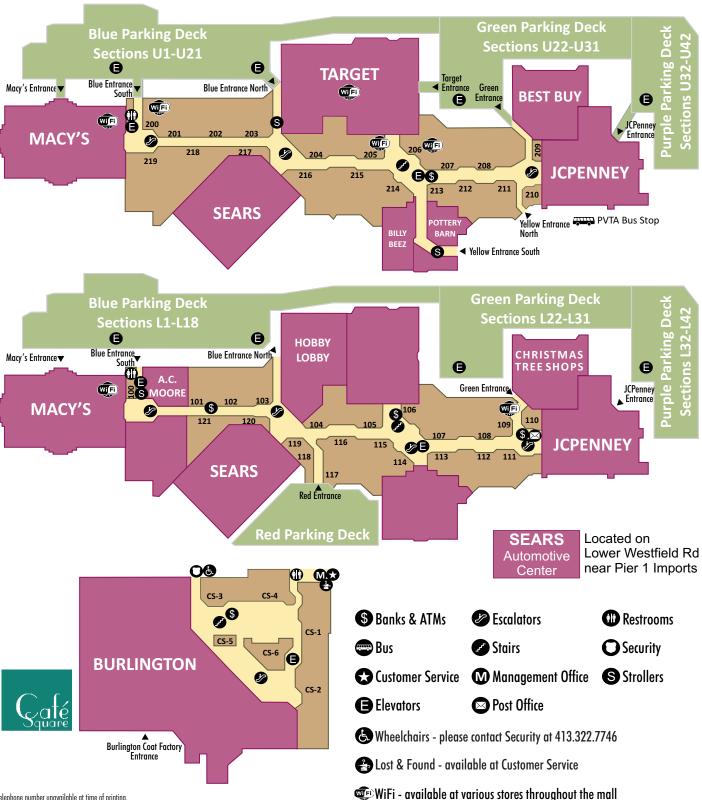

#### WHEELCHAIRS

For complimentary wheelchairs, please contact Security at 413-322-7746.

#### RESTROOMS

Blue Entrance next to Macy's (on both levels), Café Square near Sbarro and inside all Department Stores.

BABY CHANGING STATIONS In all Holyoke Mall Restrooms and Department Stores.

#### ELEVATORS

Located in Center Court and near Blue Entrance south next to Macy's. Also available inside JCPenney, Sears and Macy's.

#### ESCALATORS

Located near JCPenney, Sears, Café Square and Macy's. Also available inside Macy's, Sears, and JCPenney.

POSTAL SERVICE U.S. Postal Service, Lower Level near JCPenney: full service postal operation, stamps. Postal Hours: Mon-Sat: 10:30am-7pm; Sun: Noon-5pm.

#### STROLLERS

Deck.

SmarteCarte Toddler Mall Racers located at Upper Level Blue Entrance across from Sears, Lower Level Blue Entrance near Macy's and Upper Level Yellow Entrance near Pottery Barn.

BANKS & ATM MACHINES •TD Bank & ATM (Lower Level near Macy's) Bank Hours: Mon.-Thurs. 9:30am-5:30pm, Fri. 9:30am-7:00pm, Sun. 11:00am-3:00pm •TD Bank ATM (Lower Level near JCPenney) •Bank of America ATM (Upper Level near Glass Elevator) • Paramount ATM (Lower Level near Center Court) • PeoplesBank ATM (Café Sauare)

BUS SERVICE PVTA Bus Stop at Yellow Entrance, Upper Level near JCPenney.