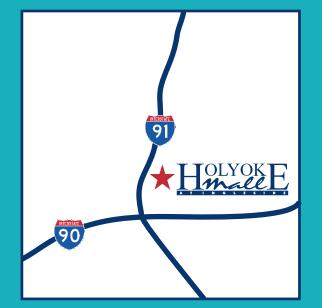

### **DIRECTIONS TO HOLYOKE MALL**

Holyoke Mall is conveniently located from Exit 15 off I-91 and Exit 4 off the Massachusetts Turnpike (Route 90) at the Crossroads of New England.