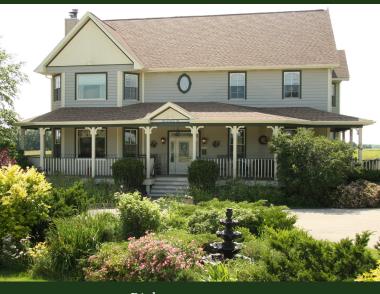

### **BRIGHTWOOD INN**

2407 N. St. Rt. 178 • Oglesby Il, 61348

Conveniently located 4 minutes directly South of Starved Rock State Park on Route 178, the Brightwood Inn is nestled on 14 acres within the confines of Matthiessen State Park. The Brightwood Inn bed and breakfast will provide you with a romantic, peaceful and relaxing stay amid the beauty of nature.