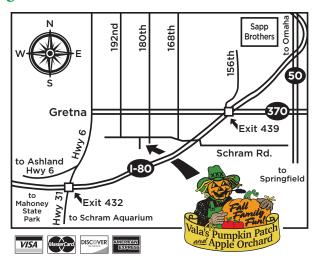

## Near Gretna, Nebraska

Go west on HWY 370 for 11/2 miles.

Turn left onto 180th St. and continue for 1 mile. Turn right onto Schram Rd., then left to enter Vala's.

For more information & directions: www.valaspumpkinpatch.com (402) 332-4200

12102 So. 180th St. Gretna, NE 68028