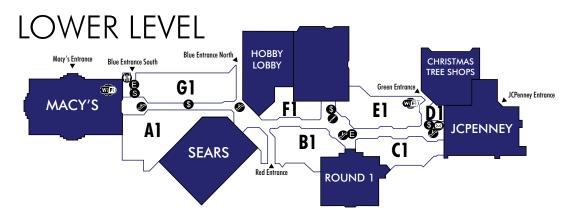

Banks & ATMs

Customer Service

Bus

Elevators

**Escalators** 

Post Office

**Stairs** 

Restrooms

Wheelchairs - please contact Security at 413.322.7746

**Security** 

Lost & Found - available at Customer Service

Management Office S Strollers

WiFi - available at various stores throughout the mall

| C2  | 110 Grill                         | *        |           | CVS Pharmacy inside Target           | 532-9568 |
|-----|-----------------------------------|----------|-----------|--------------------------------------|----------|
| C1  | A Touch of Beauty Hair & Nail Spa | *        | A2        | DSW                                  | 552-0400 |
| A2  | A Touch of Beauty Nails & Spa     | 332-8576 | <b>C1</b> | Eblens                               | 322-8970 |
| G1  | AC Moore                          | 533-6804 | B2        | Express                              | 536-6808 |
| B1  | Aerie                             | 533-4708 | B2        | Express Men                          | 536-6808 |
| FI  | Aeropostale                       | 532-3445 | <b>C1</b> | Eyebrow Threading Spa                | 534-3131 |
| G1  | Against All Odds                  | 533-9385 | B1        | Finish Line                          | 532-2897 |
| C2  | Aldo                              | 532-5073 | A1        | Flight Fit 'N Fun                    | *        |
| El  | American Eagle Outfitters         | 533-4936 | E1        | Foot Locker featuring House of Hoops | 536-7031 |
| E2  | Apple                             | 493-3878 | F2        | Footbeats                            | 536-2768 |
| B2  | AT&T Wireless                     | 536-0611 | D2        | Forever 21                           | 275-1581 |
| Fl  | Baby GAP                          | 538-7064 | F2        | Francesca's                          | 532-0893 |
| E2  | Banana Republic                   | 533-8223 | <b>C1</b> | FYE- For Your Entertainment          | 538-9373 |
| B2  | Bank of America - X-Press ATM     | *        | A2        | GameStop                             | 533-1766 |
| C2  | bareMinerals                      | 532-0943 | FI        | GAP                                  | 538-7064 |
| Fl  | Bath & Body Works                 | 532-1980 | FI        | GAP Body                             | 538-7064 |
| G2  | Beauty Is Us Salon                | 532-9200 | FI        | GAP Kids                             | 538-7064 |
|     | Best Buy                          | 533-4443 | A2        | GBS Brows                            | 532-0600 |
|     | Billy Beez                        | 273-7900 | E1        | Gift-ology                           | 650-0357 |
| F2  | Box Lunch                         | *        | E1        | GNC                                  | 534-3085 |
| B2  | Build-A-Bear Workshop®            | 533-8350 | CS1       | The Greek Place                      | 536-8976 |
|     | Burlington                        | 532-8089 | B2        | M&H                                  | 532-9292 |
| G2  | Cacique                           | 540-7978 | E1        | Hannoush Jewelers                    | 536-7353 |
| CS1 | Cajun Café & Grill                | 532-7412 |           | Hobby Lobby                          | 493-1444 |

533-4256

532-3770

533-2067

552-0086

533-5874

538-7360

536-1440

347-668-1179

G1 Hollister Co.

E1 Hot Topic

E2 iFixHere

**JCPenney** 

JCPenney Hair Salon

JCPenney Portrait Studio

JCPenney Optical

C1 Holyoke Mall Dental Health Center

**B1** Champs Sports

G2 Charlotte Russe

G1 Claire's

B2 The Children's Place

Christmas Tree Shops

Coach @ Macy's

CS2 Customer Service

CS1 Charley's Philly Steaks

| B2  | Journeys                               | 534-7189 | G2  | Ruby Tuesday                                  | 532-0409  |
|-----|----------------------------------------|----------|-----|-----------------------------------------------|-----------|
| F2  | Journeys Kidz                          | 534-0960 |     | Sharro                                        | 536-7270  |
| E2  | Kay Jewelers                           | 536-4082 | CJI | Sears                                         | 535-5200  |
| F2  | Kid's Footlocker                       | 536-5220 |     | Sears Optical                                 | 535-5285  |
| G2  | Lane Bryant                            | 540-7978 | rs1 | Security Department                           | 322-7746  |
| B1  | LensCrafters                           | 532-9279 | E2  | Sephora Separation                            | 536-7500  |
| A1  | Lids                                   | 552-0515 |     | Shatter & Case                                | *         |
| Al  | Living By Candlelight by Yankee Candle | 533-4600 | C1  | Shatter & Case                                | 273-4641  |
| C2  | LOFT                                   | 540-0595 | C2  | Shatter & Case                                | 273-4641  |
| CZ  | Macy's                                 | 538-7360 | F1  | Shatter & Case                                | 273-4641  |
| (5) | Management Office                      | 536-1441 | A2  | Shirin Jewelers                               | 532-0662  |
|     | Max Orient                             | 533-4915 |     | Shoyu Japan                                   | 315-4858  |
|     | McDonald's                             | 532-4630 | F2  | Sleep Number by Select Comfort                | 552-3690  |
|     | Michael Kors                           | 275-1551 |     | Smoothie Island                               | 493-7770  |
| E1  | Motherhood Maternity                   | 561-7140 |     |                                               | -762-0419 |
| R1  | Mrs. Field's Cookies                   | 534-1454 |     | Sprint                                        | 213-6606  |
| וט  | My Stylist @ Macy's                    | 552-1529 | F2  | Starbucks                                     | 552-3130  |
| E1  | New York & Company                     | 536-4157 |     | Subway                                        | 532-6262  |
| G2  | Ninety Nine Restaurant & Pub           | 532-9918 | G1  | Sumo Japanese Steakhouse & Sushi Bar 322-9887 |           |
| A2  | Old Navy                               | 535-5089 | E2  | Sunglass Hut                                  | 532-2888  |
| F1  | PacSun                                 | 532-3348 |     | Tailoring by Ha                               | 534-4890  |
| A2  | Pandora Jewelry                        | 533-1533 | UL  | Target                                        | 532-0240  |
| F1  | Paramount ATM                          | *        |     | Target Optical                                | 532-0848  |
| A2  | Payless Shoe Source                    | 540-9296 | G1  | TD Bank & ATM                                 | 748-8000  |
|     | PeoplesBank ATM                        | *        | D1  | TD Bank ATM                                   | *         |
| G1  | Piercing Pagoda                        | 533-5512 | F2  | Things Remembered                             | 538-9619  |
| G2  | PINK by Victoria's Secret              | 533-3765 | (1  | T-Mohile                                      | 539-6031  |
| -   | Pottery Barn                           | 536-9618 | G2  | Today's Nails                                 | 493-6969  |
| C2  | Pretzel Maker                          | 532-8401 |     | Torrid                                        | 533-1591  |
| G2  | Pretzel Maker II                       | 533-2066 | Cl  | Totally Pagoda                                | 534-5476  |
| (1  | Rack Room Shoes                        | 536-0452 | D2  | Tutti Frutti                                  | 315-3040  |
| -   | Round1                                 | *        | D1  | II S. Postal Service                          | 536-0230  |
|     |                                        |          | -   | 0.01.100.01.00                                | 555 5200  |

| B2        | UGG @ Journeys                        | 534-7189 |
|-----------|---------------------------------------|----------|
| El        | Unisex Hair Palace                    | 535-3338 |
| CS2       | United Tractor Trailer Driving School | 592-1500 |
| El        | Uno Pizzeria & Grill                  | 534-3000 |
| <b>C1</b> | Verizon Wireless                      | 539-9699 |
| G2        | Victoria's Secret                     | 533-3765 |
| G2        | Victoria's Secret Beauty              | 533-3423 |
| Fl        | White Barn                            | 532-1980 |
| B2        | Windsor                               | 561-0290 |
| C2        | Xfinity                               | *        |
| <b>C1</b> | Zales                                 | 420-6171 |
| <b>C1</b> | Zumiez                                | 532-3692 |
|           |                                       |          |