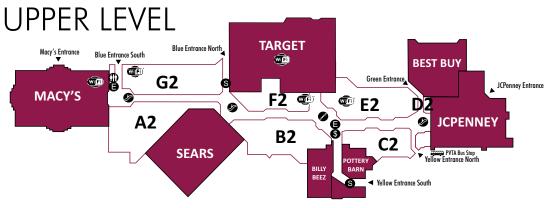

Banks & ATMs

Customer Service

Bus

Elevators

**Escalators** 

Post Office

**Stairs** 

Restrooms

Wheelchairs - please contact Security at 413.322.7746

**Security** 

Lost & Found - available at Customer Service

Management Office S Strollers

WiFi - available at various stores throughout the mall

| C2  | 110 Grill                         | *        |           | CVS Pharmacy inside Target           | 532-9568 |
|-----|-----------------------------------|----------|-----------|--------------------------------------|----------|
| C1  | A Touch of Beauty Hair & Nail Spa | *        | A2        | DSW                                  | 552-0400 |
| A2  | A Touch of Beauty Nails & Spa     | 332-8576 | <b>C1</b> | Eblens                               | 322-8970 |
| G1  | AC Moore                          | 533-6804 | B2        | Express                              | 536-6808 |
| B1  | Aerie                             | 533-4708 | B2        | Express Men                          | 536-6808 |
| FI  | Aeropostale                       | 532-3445 | <b>C1</b> | Eyebrow Threading Spa                | 534-3131 |
| G1  | Against All Odds                  | 533-9385 | B1        | Finish Line                          | 532-2897 |
| C2  | Aldo                              | 532-5073 | A1        | Flight Fit 'N Fun                    | *        |
| El  | American Eagle Outfitters         | 533-4936 | E1        | Foot Locker featuring House of Hoops | 536-7031 |
| E2  | Apple                             | 493-3878 | F2        | Footbeats                            | 536-2768 |
| B2  | AT&T Wireless                     | 536-0611 | D2        | Forever 21                           | 275-1581 |
| Fl  | Baby GAP                          | 538-7064 | F2        | Francesca's                          | 532-0893 |
| E2  | Banana Republic                   | 533-8223 | <b>C1</b> | FYE- For Your Entertainment          | 538-9373 |
| B2  | Bank of America - X-Press ATM     | *        | A2        | GameStop                             | 533-1766 |
| C2  | bareMinerals                      | 532-0943 | FI        | GAP                                  | 538-7064 |
| Fl  | Bath & Body Works                 | 532-1980 | FI        | GAP Body                             | 538-7064 |
| G2  | Beauty Is Us Salon                | 532-9200 | FI        | GAP Kids                             | 538-7064 |
|     | Best Buy                          | 533-4443 | A2        | GBS Brows                            | 532-0600 |
|     | Billy Beez                        | 273-7900 | E1        | Gift-ology                           | 650-0357 |
| F2  | Box Lunch                         | *        | E1        | GNC                                  | 534-3085 |
| B2  | Build-A-Bear Workshop®            | 533-8350 | CS1       | The Greek Place                      | 536-8976 |
|     | Burlington                        | 532-8089 | B2        | M&H                                  | 532-9292 |
| G2  | Cacique                           | 540-7978 | E1        | Hannoush Jewelers                    | 536-7353 |
| CS1 | Cajun Café & Grill                | 532-7412 |           | Hobby Lobby                          | 493-1444 |

533-4256

532-3770

533-2067

552-0086

533-5874

538-7360

536-1440

347-668-1179

G1 Hollister Co.

E1 Hot Topic

E2 iFixHere

**JCPenney** 

JCPenney Hair Salon

JCPenney Portrait Studio

JCPenney Optical

C1 Holyoke Mall Dental Health Center

**B1** Champs Sports

G2 Charlotte Russe

G1 Claire's

B2 The Children's Place

Christmas Tree Shops

Coach @ Macy's

CS2 Customer Service

CS1 Charley's Philly Steaks

| B2  | Journeys                               | 534-7189 | G2  | Ruby Tuesday                                  | 532-0409  |
|-----|----------------------------------------|----------|-----|-----------------------------------------------|-----------|
| F2  | Journeys Kidz                          | 534-0960 |     | Sharro                                        | 536-7270  |
| E2  | Kay Jewelers                           | 536-4082 | CJI | Sears                                         | 535-5200  |
| F2  | Kid's Footlocker                       | 536-5220 |     | Sears Optical                                 | 535-5285  |
| G2  | Lane Bryant                            | 540-7978 | rs1 | Security Department                           | 322-7746  |
| B1  | LensCrafters                           | 532-9279 | E2  | Sephora Separation                            | 536-7500  |
| A1  | Lids                                   | 552-0515 |     | Shatter & Case                                | *         |
| Al  | Living By Candlelight by Yankee Candle | 533-4600 | C1  | Shatter & Case                                | 273-4641  |
| C2  | LOFT                                   | 540-0595 | C2  | Shatter & Case                                | 273-4641  |
| CZ  | Macy's                                 | 538-7360 | F1  | Shatter & Case                                | 273-4641  |
| (5) | Management Office                      | 536-1441 | A2  | Shirin Jewelers                               | 532-0662  |
|     | Max Orient                             | 533-4915 |     | Shoyu Japan                                   | 315-4858  |
|     | McDonald's                             | 532-4630 | F2  | Sleep Number by Select Comfort                | 552-3690  |
|     | Michael Kors                           | 275-1551 |     | Smoothie Island                               | 493-7770  |
| E1  | Motherhood Maternity                   | 561-7140 |     |                                               | -762-0419 |
| R1  | Mrs. Field's Cookies                   | 534-1454 |     | Sprint                                        | 213-6606  |
| וט  | My Stylist @ Macy's                    | 552-1529 | F2  | Starbucks                                     | 552-3130  |
| E1  | New York & Company                     | 536-4157 |     | Subway                                        | 532-6262  |
| G2  | Ninety Nine Restaurant & Pub           | 532-9918 | G1  | Sumo Japanese Steakhouse & Sushi Bar 322-9887 |           |
| A2  | Old Navy                               | 535-5089 | E2  | Sunglass Hut                                  | 532-2888  |
| F1  | PacSun                                 | 532-3348 |     | Tailoring by Ha                               | 534-4890  |
| A2  | Pandora Jewelry                        | 533-1533 | UL  | Target                                        | 532-0240  |
| F1  | Paramount ATM                          | *        |     | Target Optical                                | 532-0848  |
| A2  | Payless Shoe Source                    | 540-9296 | G1  | TD Bank & ATM                                 | 748-8000  |
|     | PeoplesBank ATM                        | *        | D1  | TD Bank ATM                                   | *         |
| G1  | Piercing Pagoda                        | 533-5512 | F2  | Things Remembered                             | 538-9619  |
| G2  | PINK by Victoria's Secret              | 533-3765 | (1  | T-Mohile                                      | 539-6031  |
| -   | Pottery Barn                           | 536-9618 | G2  | Today's Nails                                 | 493-6969  |
| C2  | Pretzel Maker                          | 532-8401 |     | Torrid                                        | 533-1591  |
| G2  | Pretzel Maker II                       | 533-2066 | Cl  | Totally Pagoda                                | 534-5476  |
| (1  | Rack Room Shoes                        | 536-0452 | D2  | Tutti Frutti                                  | 315-3040  |
| -   | Round1                                 | *        | D1  | II S. Postal Service                          | 536-0230  |
|     |                                        |          | -   | 0.01.100.01.00                                | 555 5200  |

| B2        | UGG @ Journeys                        | 534-7189 |
|-----------|---------------------------------------|----------|
| El        | Unisex Hair Palace                    | 535-3338 |
| CS2       | United Tractor Trailer Driving School | 592-1500 |
| El        | Uno Pizzeria & Grill                  | 534-3000 |
| <b>C1</b> | Verizon Wireless                      | 539-9699 |
| G2        | Victoria's Secret                     | 533-3765 |
| G2        | Victoria's Secret Beauty              | 533-3423 |
| Fl        | White Barn                            | 532-1980 |
| B2        | Windsor                               | 561-0290 |
| C2        | Xfinity                               | *        |
| <b>C1</b> | Zales                                 | 420-6171 |
| <b>C1</b> | Zumiez                                | 532-3692 |
|           |                                       |          |