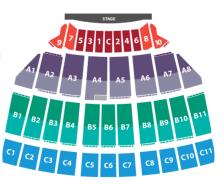

## SINGLE SHOW TICKETS

Available beginning May 6, 2019

online: muny.org/buy-tickets phone: METROTIX (314) 534-1111 visit: The Muny Box Office

| 2019 TICKET PRICES   | SINGLE<br>TICKET<br>PRICE | GROUP<br>TICKET<br>PRICE | SEASON<br>TICKET<br>PRICE |
|----------------------|---------------------------|--------------------------|---------------------------|
| Center Boxes         | \$105                     | \$105*                   | \$742                     |
| Side Boxes           | \$105                     | \$105                    | \$672                     |
| Terrace A (Rows A-M) | \$80                      | \$60                     | \$497                     |
| Terrace A (Rows N-Y) | \$63                      | \$47.25                  | \$357                     |
| Terrace B (Rows A-M) | \$48                      | \$36                     | \$252                     |
| Terrace B (Rows N-Y) | \$33                      | \$24.75                  | \$126                     |
| Terrace C            | \$15                      | \$11.25                  | \$77                      |