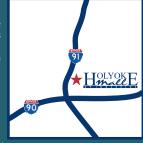

## DIRECTIONS TO HOLYOKE MALL

Holyoke Mall is conveniently located at the intersection of I-90 (the Massachusetts Turnpike) and I-91. Take Exit 15 off I-91 and Exit 4 off the Massachusetts Turnpike (Route 90).