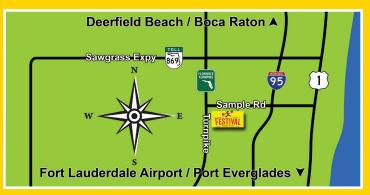

2900 W. Sample Road, Pompano Beach, FL 33073 www.ShopFestival.com

RackCard-2018\_v3 copy.indd

Festival offers miles of aisles lined with clothing, jewelry, games, kitchenware, produce, luggage, shoes, cosmetics, fragrances, crafts, keepsakes, curiosities and much, much more.