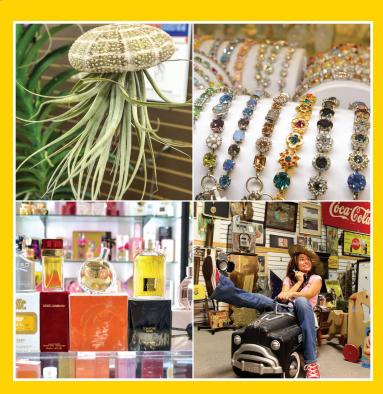

2900 W. Sample Road, Pompano Beach, FL 33073 www.ShopFestival.com

RackCard-2018\_v3 copy.indd

Festival offers miles of aisles lined with clothing, jewelry, games, kitchenware, produce, luggage, shoes, cosmetics, fragrances, crafts, keepsakes, curiosities and much, much more.

You'll find name brands and new brands from around the world, displayed by over 250 friendly merchants. You'll even find one of Florida's largest antique store: Hillsboro Antiques. Festival has all this - plus a fabulous food court - under one very large, air-conditioned roof!