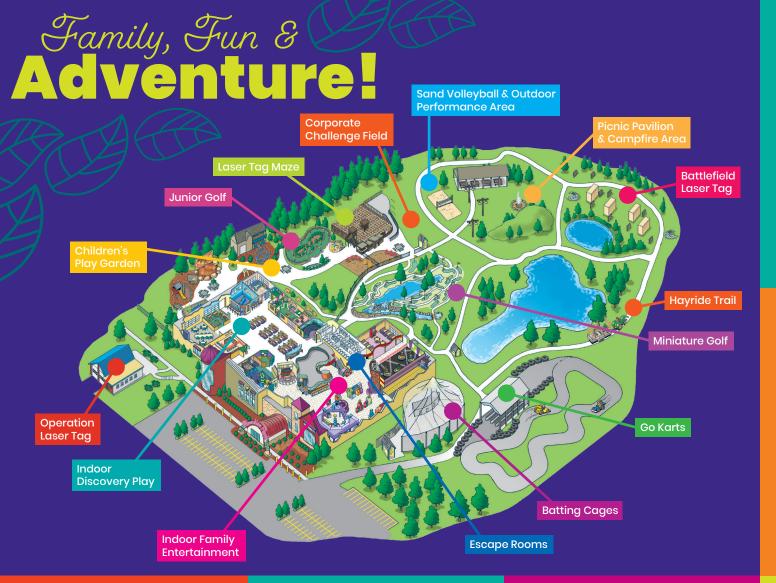

Paradise Park features
Go Karts, Junior Go Karts
a two-story Foam
Factory, Rock Climbing,
Bumper Cars, Miniature
Golf, Junior Golf, Mini
Bowling, three laser tag
arenas, a redemption
and video game room,
Batting Cages, fall
hayrides, new escape
rooms, and more!