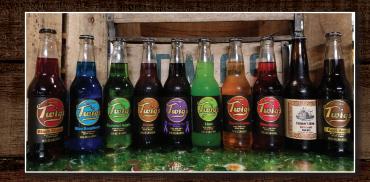

#### Our Products

Specialty Sodas in Old-Fashioned Glass Bottles

Sun Drop • Caramel Apple
RhuBerry • Blue Raspberry • Lime
Butterscotch Root Beer • Black Cherry
Cream • Root Beer • Sour
Peach Cobbler • Ginseng Cran-Cherry
Forget Me Not Grape • Orange