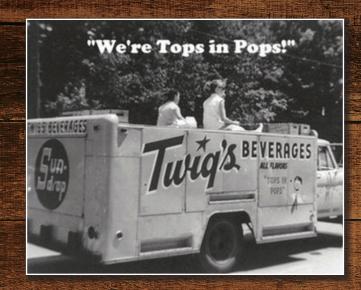

# Our Story

In 1951, Floyd Hartwig, or "Twig" as he was known around town, started Twig's Beverage in Shawano, Wisconsin. With a humble beginning, Floyd would sell a case of soda and use the money to buy a loaf of bread for his wife and family.

### Inside the Museum

- Walk the streets of Old Shawano
- Learn our history in our theater
- Sample sodas at a tasting bar
- See vintage pop machines and advertising
- View the production line
- See vintage delivery trucks