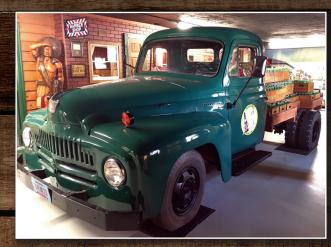

### Inside the Museum

- Walk the streets of Old Shawano
- Learn our history in our theater
- Sample sodas at a tasting bar
- See vintage pop machines and advertising
- View the production line
- See vintage delivery trucks