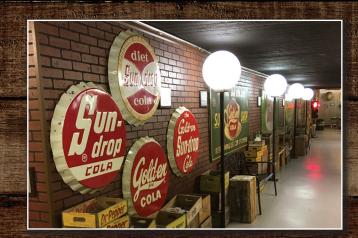

### Inside the Museum

- Walk the streets of Old Shawano
- Learn our history in our theater
- Sample sodas at a tasting bar
- See vintage pop machines and advertising
- View the production line
- See vintage delivery trucks