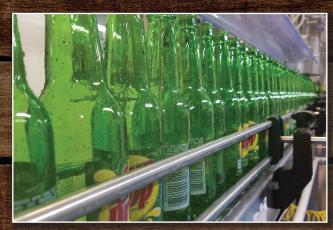

60 years later, Twig's Beverage still remains a family business valuing the traditions created from its modest origins. Staying true to its roots, Twig's still makes its sodas in authentic glass bottles.

### Inside the Museum

- Walk the streets of Old Shawano
- Learn our history in our theater
- Sample sodas at a tasting bar
- See vintage pop machines and advertising
- View the production line
- See vintage delivery trucks