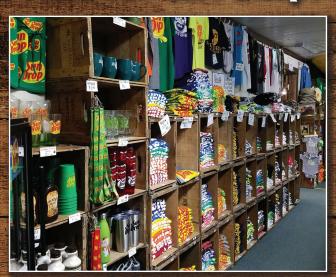

ift Shop



(715) 526-5031 twigsbeverage.net

# Our Story

In 1951, Floyd Hartwig, or "Twig" as he was known around town, started Twig's Beverage in Shawano, Wisconsin. With a humble beginning, Floyd would sell a case of soda and use the money to buy a loaf of bread for his wife and family.

60 years later, Twig's Beverage still remains a family business valuing the traditions created from its modest origins. Staying true to its roots, Twig's still makes its sodas in authentic glass bottles.

#### Our Products

Specialty Sodas in Old-Fashioned Glass Bottles



Sun Drop • Caramel Apple
RhuBerry • Blue Raspberry • Lime
Butterscotch Root Beer • Black Cherry
Cream • Root Beer • Sour
Peach Cobbler • Ginseng Cran-Cherry
Forget Me Not Grape • Orange

# More Flavors To Come! Visit Our Gift Shop!



### Inside the Museum

- Walk the streets of Old Shawano
- Learn our history in our theater
- Sample sodas at a tasting bar
- See vintage pop machines and advertising
- View the production line
- See vintage delivery trucks



# Visit Our Tasting Bar!