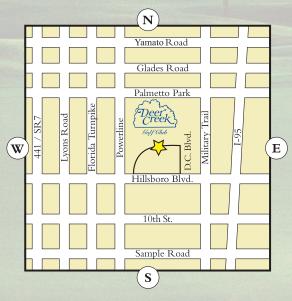

Conveniently located off I-95 between West Palm Beach and Fort Lauderdale, on the border of Boca Raton.

Directions: From I-95, take Exit 42B (Hillsboro Blvd.) west 1 mile. Turn right on Deer Creek Blvd. Turn left on Country Club Blvd. Deer Creek is 1/8 mile on right.

954-421-5550

2801 Deer Creek Country Club Boulevard Deerfield Beach, FL 33442

www.deercreekflorida.com