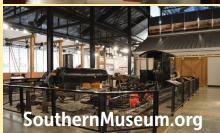

with a unique perspective into the strategic and economic use of railroads during and after the Civil War. The Museum is home to the General locomotive, made famous during the Great Locomotive Chase of 1862, an

impressive Civil War collection, and the Glover Machine Works, a restored early 20th century belt-driven locomotive assembly line. The

Jolley Education

Center offers numerous hands-on and interactive

exhibits that are fun for the entire family.

See fascinating exhibits, rare artifacts, and exquisite photographs.

- 58,000 square foot museum and research center
- 7,400 square foot interactive children's education center
- 1,000+ items on display, including over 400 Glover Machine Works original patterns and the locomotive General