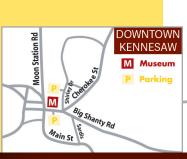

## The Smithsonian in Your Neighborhood

2829 Cherokee St. • Kennesaw, GA 30144 • 770.427.2117

## **DIRECTIONS:**

10 minutes from I-75. Take Exit 273 and head west on Wade Green Road, which becomes Cherokee Street in the City of Kennesaw. Continue on Cherokee St. Museum is on the right.

The Southern Museum is located in the heart of charming Kennesaw, GA. Just 20 miles from downtown Atlanta and 2.3 miles off I-75 at Exit 273.