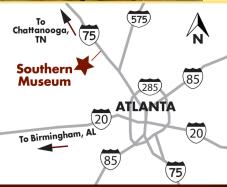

## **DIRECTIONS:**

10 minutes from I-75. Take Exit 273 and head west on Wade Green Road, which becomes Cherokee Street in the City of Kennesaw. Continue on Cherokee St. Museum is on the right.

The Southern Museum is located in the heart of charming Kennesaw, GA. Just 20 miles from downtown Atlanta and 2.3 miles off I-75 at Exit 273.