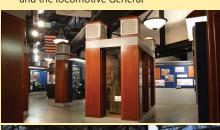

impressive Civil War collection, and the Glover Machine Works, a restored early 20th century belt-driven locomotive assembly line. The

Jolley Education

Center offers numerous hands-on and interactive

exhibits that are fun for the entire family.

See fascinating exhibits, rare artifacts, and exquisite photographs.

- 58,000 square foot museum and research center
- 7,400 square foot interactive children's education center
- 1,000+ items on display, including over 400 Glover Machine Works original patterns and the locomotive General