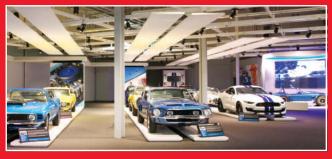

## PORTSMOUTH, RI

1947 West Main Road (Enter at Light)

401-848-2277

**Open Daily 10 am Free Parking** 

75+ cars

70,000 sq. ft. six galleries of exhibit area