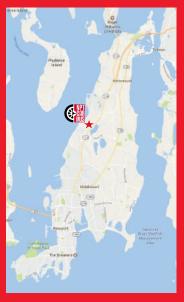

## Enter at light: 1947 West Main Rd. Portsmouth, RI 02871

From Newport, RI: Take Broadway to 114 N/West Main Rd. Destination will be 4.8 miles on left.

From Boston: Take I-93 S to MA-24 S/RI-24 S to 114 S/ West Main Rd. Destination will be 2.5 miles on right.

From New York: Take I-95 N to RI-102 S to RI-4 S to RI-138 E (toward Jamestown and Newport). Keep left to merge on to RI-138 E. Take 114 N/ West Main Rd. Destination will be 6.1 miles on left.

Please allow approximately 90 minutes for visit