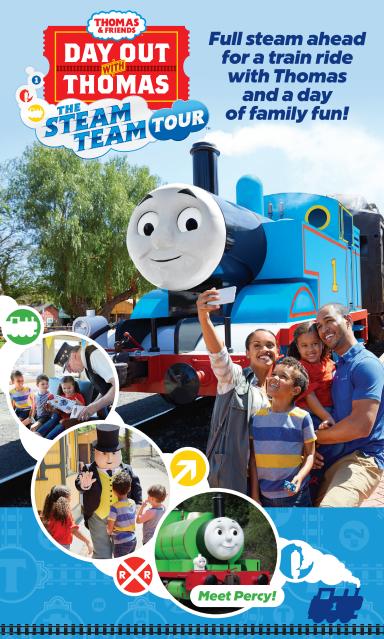

## All aboard!

July 13 - 14 and July 20 - 21

Illinois Railway Museum Union, Illinois

## All aboard!

July 13 - 14 and July 20 - 21

> Illinois Railway Museum Union, Illinois

- 20-minute train ride with Thomas the Tank Engine™
- 20-minute train ride with Percy (additional ticket required)
  - Meet Sir Topham Hatt™
  - Magic Shows Live Music
  - Garden model railroad display
- Thomas & Friends™ Storytelling and Video Viewing
  - Thomas & Friends™ Playtable
  - Thomas & Friends™ Coloring
- Temporary Tattoos of Island of Sodor Friends