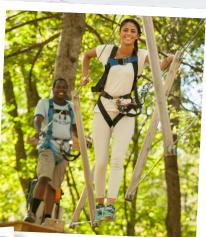

## TREERUSH PARK

- 7 Tree-Top Trails
- 103 Different Challenges
- Ages 7 Adult
- Fun for Beginners & **Experts**
- Kids, Teens & Adults
- Groups Welcome
- Specialized Climbing Gear Included