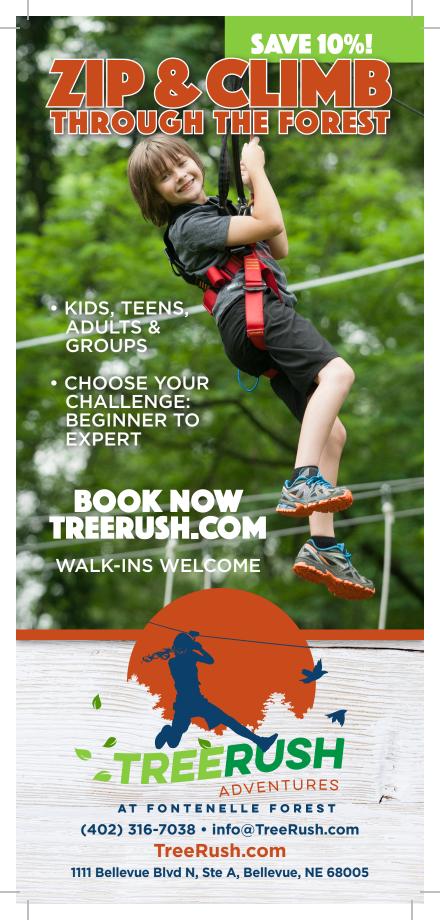

## A DAY OF CLIMBING... A LIFETIME OF MEMORIES!

- Navigate wooden bridges, netted walkways, zip lines and other aerial surprises.
- View the forest from heights of 10 55 feet!
- Feel the RUSH of Excitement, Empowerment and Wonder during your 2-3 hour adventure!

## TREERUSH PARK

- 7 Tree-Top Trails
- 103 Different Challenges
- Ages 7 Adult
- Fun for Beginners & **Experts**
- Kids, Teens & Adults
- Groups Welcome
- Specialized Climbing Gear Included