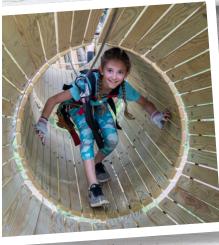

## KIDRUSH PARK

- · Ages 4 8 Built to scale for small bodies
- "Big Kid" challenges at a "Little-Kid" height
- Allows parent support or climber independance
- "Do-it-again" appeal

Visit TreeRush.com for Info, Pictures & Park Policies.