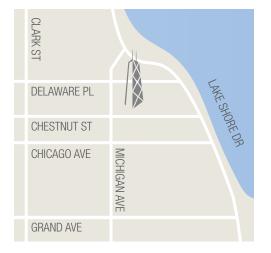

## Location

In the heart of the city, 360 CHICAGO is located on the 94th floor of 875 N. Michigan Avenue building (Formerly known as the John Hancock Center) on the famed Magnificent Mile<sup>®</sup>. The 360 CHICAGO entrance is located between Delaware Place and Chestnut Street in the Garden Plaza just off Michigan Avenue.