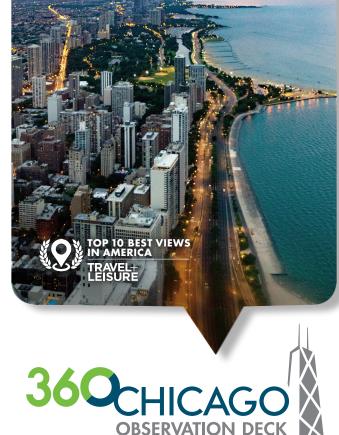

## Location

In the heart of the city, 360 CHICAGO is located on the 94th floor of 875 N. Michigan Avenue building (Formerly known as the John Hancock Center) on the famed Magnificent Mile<sup>®</sup>. The 360 CHICAGO entrance is located between Delaware Place and Chestnut Street in the Garden Plaza just off Michigan Avenue.

360 CHICAGO offers the best views of the Chicago skyline and Lake Michigan 365 days a year!

### Your Chicago adventure starts here!

- Famed Magnificent Mile® location, in the heart of Chicago's finest shopping and dining area
- Just a two minute walk from Lake Michigan beaches
- Educational multimedia exhibit a museum style exhibition celebrating Chicago's history and nine of its culturally rich neighborhoods
- North America's fastest elevator ride to our 17,000 square foot / 1,580 square meter observation deck
- Breathtaking views of the city skyline and Lake Michigan and four neighboring states
- The observation deck is also home of the thrilling and exhilarating TILT ride - an enclosed moving platform that literally tilts you out and over the edge of the building for awestruck, down-facing views