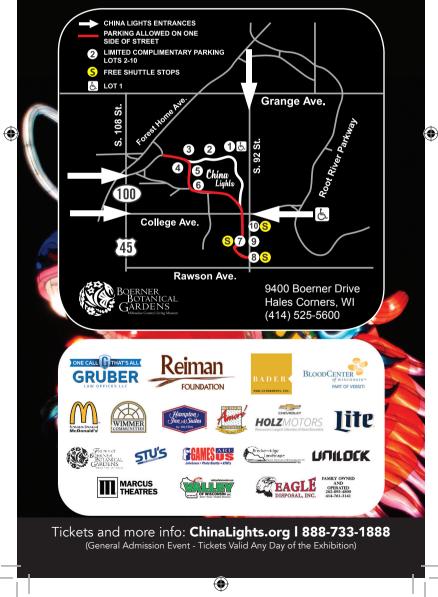

## SEASON PASS

Unlimited Visits

Limited complimentary parking - first-come first-served, lots open at 4:30 pm