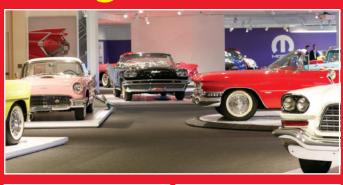

## Welcome All Clubs & Organizations!

- Over 75 Ford/Shelbys, Corvettes,
   Mopars, World Cars, American Muscle
   Cars and Fin Cars
- Seven decades of automotive design, starting with the fabulous '50s
- 70,000 sq. ft. exhibit area