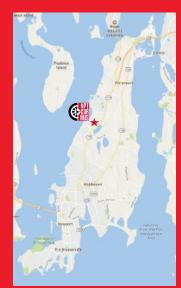

## **Museum Hours**

Open Daily 10 am - 5 pm (401) 848-2277

Enter at Light: 1947 West Main Rd. Portsmouth, RI 02871

From Newport, RI: Take Broadway to 114 N/West Main Rd. Destination will be 4.8 miles on left.

From Boston: Take I-93 S to MA-24 S/RI-24 S to 114 S/ West Main Rd. Destination will be 2.5 miles on right.

From New York: Take I-95 N to RI-102 S to RI-4 S to RI-138 E (toward Jamestown and Newport). Keep left to merge on to RI-138 E. Take 114 N/ West Main Rd. Destination will be 6.1 miles on left.