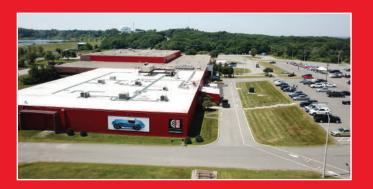

## Welcome All Clubs & Organizations!

- Over 75 Ford/Shelbys, Corvettes,
   Mopars, World Cars, American Muscle
   Cars and Fin Cars
- Seven decades of automotive design, starting with the fabulous '50s
- 70,000 sq. ft. exhibit area

Free Parking
Free Coffee
Hoods-up Exhibits
Reserved Car Corrals

Try our driving simulators

Event space for up to 500 people

Meeting Rooms

**Gift Store** 

Enter at light, 1947 West Main Rd., Portsmouth, RI 02871