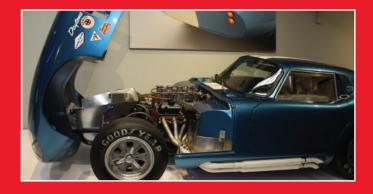

## Welcome All Clubs & Organizations!

- Over 75 Ford/Shelbys, Corvettes,
   Mopars, World Cars, American Muscle
   Cars and Fin Cars
- Seven decades of automotive design, starting with the fabulous '50s
- 70,000 sq. ft. exhibit area

Free Parking
Free Coffee
Hoods-up Exhibits
Reserved Car Corrals

Try our driving simulators

Event space for up to 500 people

Meeting Rooms

**Gift Store** 

Enter at light, 1947 West Main Rd., Portsmouth, RI 02871