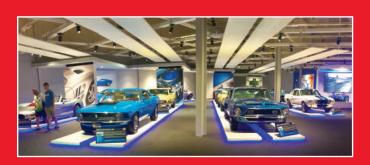

## Welcome All Clubs & Organizations!

- Over 75 Ford/Shelbys, Corvettes,
   Mopars, World Cars, American Muscle
   Cars and Fin Cars
- Seven decades of automotive design, starting with the fabulous '50s
- 70,000 sq. ft. exhibit area