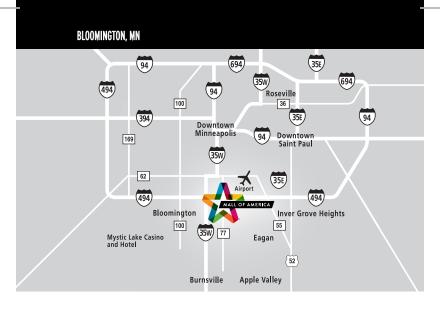

- Parking at Mall of America® is free
- Valet service available at multiple locations
- Light Rail Transit connects Mall of America to MSP International Airport, downtown Minneapolis + downtown St. Paul
- City bus + taxi service available, as well as complimentary shuttles from area hotels
- Stay at hotels JW Marriott or Radisson Blu, both conveniently connected to the Mall

MON-SAT 10 A.M. - 9:30 P.M. Sun - 11 A.M. - 7 P.M. 60 E Broadway Bloomington, MN 55425 952.883.8800