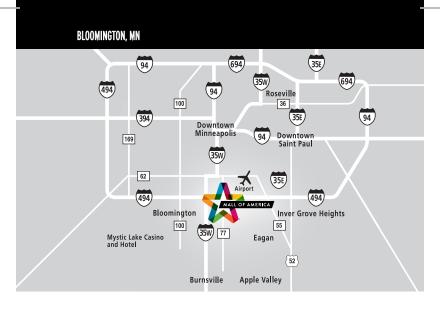

- Parking at Mall of America® is free
- Valet service available at multiple locations
- Light Rail Transit connects Mall of America to MSP International Airport, downtown Minneapolis + downtown St. Paul
- City bus + taxi service available, as well as complimentary shuttles from area hotels
- Stay at hotels JW Marriott or Radisson Blu, both conveniently connected to the Mall