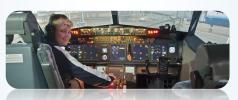

Our B737NG simulator is a 1:1 replica of the actual flight deck. Every display, switch and throttle quadrant is exactly what the real plane has. This type of device is what real pilots train in. With our 220 degree HD seamless screen, it will give you the sensation and feeling as if you were actually flying.

Our Instructors are all licensed plots, ranging form Private Pilots, all the way up to current and retired Airline Captains.

Come by and have a look for yourself in person. You won't want to walk away without testing your skills!