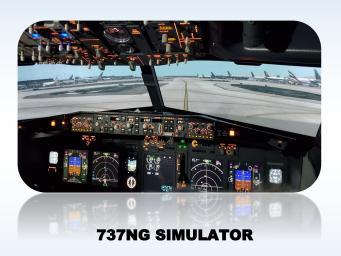

Extreme Flight Simulation is a Flight
Simulation Center based around
Entertainment and Recreation. We have a
B737NG flight deck where the public can be
the pilot and fly anywhere in the world
choosing from 24,000 destinations worldwide in any weather conditions.

Our B737NG simulator is a 1:1 replica of the actual flight deck. Every display, switch and throttle quadrant is exactly what the real plane has. This type of device is what real pilots train in. With our 220 degree HD seamless screen, it will give you the sensation and feeling as if you were actually flying.