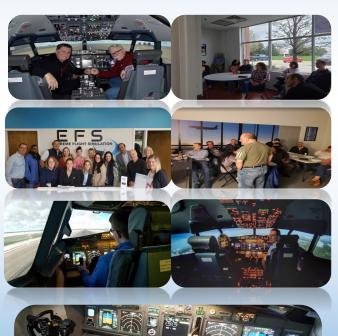

Our B737NG simulator is a 1:1 replica of the actual flight deck. Every display, switch and throttle quadrant is exactly what the real plane has. This type of device is what real pilots train in. With our 220 degree HD seamless screen, it will give you the sensation and feeling as if you were actually flying.