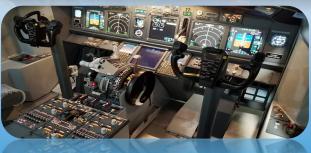

Our B737NG simulator is a 1:1 replica of the actual flight deck. Every display, switch and throttle quadrant is exactly what the real plane has. This type of device is what real pilots train in. With our 220 degree HD seamless screen, it will give you the sensation and feeling as if you were actually flying.