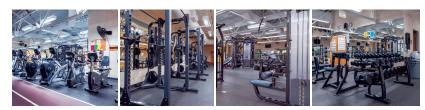

Facility includes complete fitness center with cardio equipment, weight machines, free weights and aerobic room. Locker rooms with showers.

Indoor pool with slide, lap lanes, dumping buckets and river feature. Fitness & aquatic classes, spinning classes and yoga.