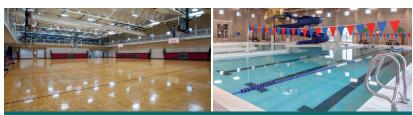

Facility includes complete fitness center with cardio equipment, weight machines, free weights and aerobic room. Locker rooms with showers.

Indoor pool with slide, lap lanes, dumping buckets and river feature. Fitness & aquatic classes, spinning classes and yoga.

Meeting rooms, Full size gymnasium and Outdoor pavilions available for rent. Ask about Birthday party packages.

@SteGenevie veCountyCommunityCenter

21390 Highway 32 • Ste. Genevieve, MO 63670 sgccc.com • (573) 883-5244