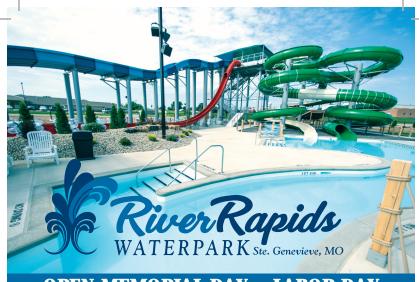

## OPEN MEMORIAL DAY – LABOR DAY

4 Slides, Kid Zone, Lazy River, Lap Pool With Six Lap Lanes, **One Meter Diving Board, Climbing Wall And More!** 

**Daily Rates & Twilight Hours. Daily Rates** 

2 & Under

FREE \$7

3 - 1213 – 61 \$8

\$7

**Twilight Hour Rates** Monday - Thursday 4pm to 6pm

2 & Under FREE

3 – 12 \$5

13 - 61\$6 62+ \$5

**Group rates** available by request. Ask about our Season Pass options.

**Private rentals** available **Birthday Party Packages** 

@riverrapidswaterpark

riverrapidswaterpark.com • (573) 880-5514 1301 Progress Pky • Ste. Genevieve, MO 63670

Daily rates along with monthly, quarterly and annual memberships available. Adult and youth programs and leagues offered.