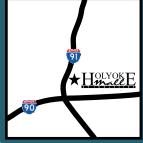

## DIRECTIONS TO HOLYOKE MALL

Holyoke Mall is conveniently located at the intersection of I-90 (the Massachusetts Turnpike) and I-91. Take Exit 15 off I-91 and Exit 4 off the Massachusetts Turnpike (Route 90).