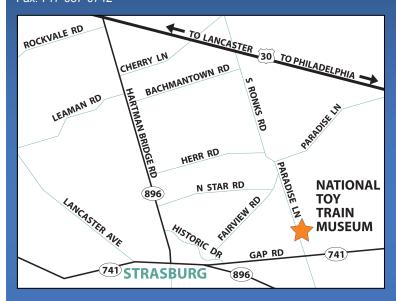

# The National Toy Train Museum Strasburg, PA

Visit the Museum and Library (located next to the Red Caboose Motel and just a short distance from the Strasburg Railroad)

PO Box 248 Strasburg, PA 17579 Tel: 717-687-8976 Fax: 717-687-0742

GPS and Mapquest Address: 300 Paradise Lane Ronks, PA 17572