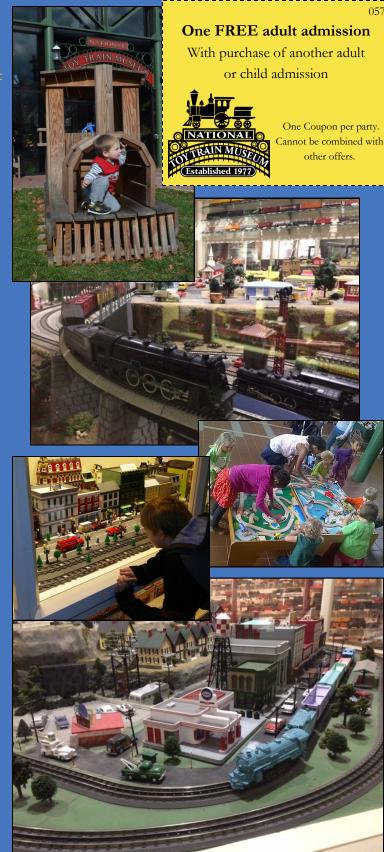

# The museum and library house what is believed to be the largest publicly exhibited toy, book and model train collection in the United States!

- \* Over 100 different manufacturers are represented from the 1800s to the present
- \* Rare, unusual and specialty trains
- \* Six operating, interactive train layouts in G, Standard, O, S, HO Gauges and our newest LEGO® display!
- \* Seasonal Displays
- \* Continuous video presentations in our theater area on the history, collecting, building and enjoyment of toy trains
- \* Gift shop featuring unique items
- \* Complete research library with a wealth of information on toy trains and manufacturers
- \* Free convenient parking with provisions for buses
- \* Group rates available
- \* Handicap accessible
- \* A scavenger hunt to make it fun for your whole family!
- \* Seasonal special events (check website for details!)
- \* Check for group and regular admission prices on our website

# Come see our collection of toy trains from the 1800s to the present!