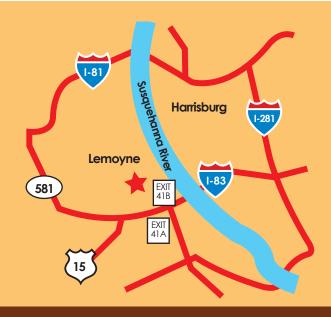

### **DIRECTIONS**

### 1-83 North (York)

Exit 41B to Lowther Street Left at traffic signal at end of ramp

Left at traffic signal onto 3rd Street 3 blocks

Left on Bosler Ave. (Large brick building on Right)

Follow straight on S. Front St.

Right at Market St.

Left at S 3rd St.

Right at Bosler Ave. (Large brick building on Right)

# From Route 15 North (Gettysburg) I-81, I-83 South (Harrisburg) 581 East

Follow 581 East

Exit 6-C to 83S

Exit 41A Right on Lowther Street

Left on 3rd Street

3 blocks left on Bosler Ave. (Large brick building on Right)

## From I-322 West (Hershey)

Follow 322 West

Keep Right and follow 1-83 S.

Exit 41B Toward Lemoyne.

Stay right on South 3rd St.

Left onto Bosler. (Large brick building on Right)