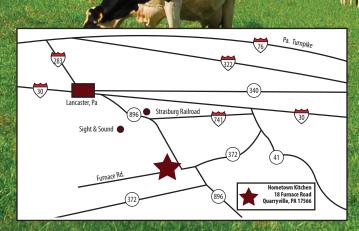

Located just 7.5 miles from Sight & Sound Theatres and 6.5 miles form Historic Strasburg, you will also find an Amish Dry Goods Store next door to our restaurant.

Come on out to the country and experience the authentic lifestyle of the the Pennsylvania Dutch in Lancaster County!

## Banquet room available with advanced notice.

Monday-Friday 6:30am-7:30pm Saturday 6am-7:30pm Sunday Closed 18 Furnace Road

Quarryville, PA 17566 "in the town of Georgetown"