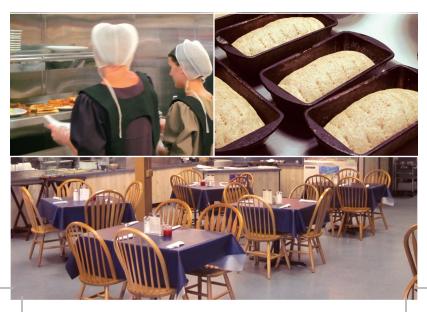

Take a drive through beautiful rolling farmland and stop by for a taste of wonderful, homemade Pennsylvania Dutch foods made by Amish cooks! Watch our cooks hard at work in our kitchen, and converse with them as they serve your meal.

Located just 7.5 miles from Sight & Sound Theatres and 6.5 miles form Historic Strasburg, you will also find an Amish Dry Goods Store next door to our restaurant.

Come on out to the country and experience the authentic lifestyle of the the Pennsylvania Dutch in Lancaster County!