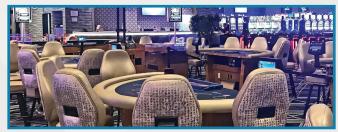

#### LIVE TABLE GAMES

Experience the excitement of 32 live table games featuring Blackjack, Roulette, Mini-Baccarat, Three Card Poker, Craps, Spanish 21, Let It Ride and Pai Gow Poker.

## STADIUM GAMING

Play Stadium Blackjack, Roulette, Mini Baccarat and Live Mini Baccarat simultaneously without changing seats! Play at your own pace with new limits and minimums, live dealers and fast electronic play.