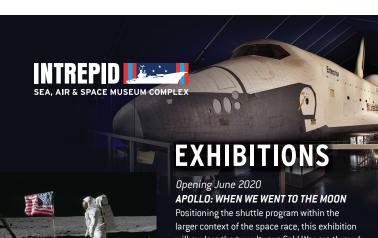

Visit a legendary aircraft carrier, the space shuttle *Enterprise*, the world's fastest jets, and more.

GET YOUR
TICKETS FAST!

SCAN TO PURCHASE NOW

Positioning the shuttle program within the larger context of the space race, this exhibition will explore the tumultuous Cold War era through the people, machines and world events that altered humanity's trajectory forever.