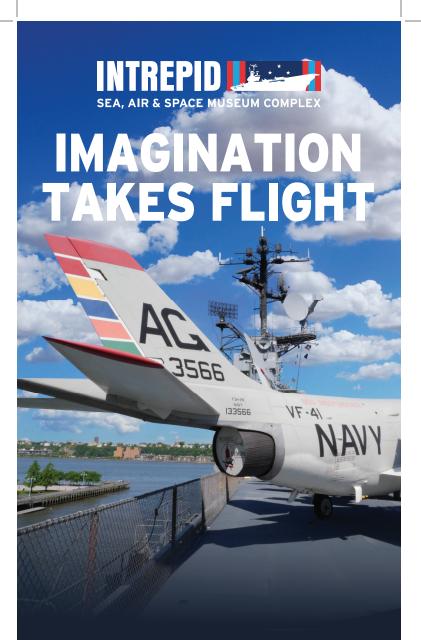

Visit a legendary aircraft carrier, the space shuttle *Enterprise*, the world's fastest jets, and more.

GET YOUR
TICKETS FAST!

SCAN TO PURCHASE NOW

Positioning the shuttle program within the larger context of the space race, this exhibition will explore the tumultuous Cold War era through the people, machines and world events that altered humanity's trajectory forever.