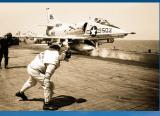

## ON THE LINE: INTREPID AND THE VIETNAM WAR

Intrepid served three tours of duty in Vietnam from 1966–1969. This exhibition explores the events and impact of the Vietnam War through the lens of Intrepid's history.