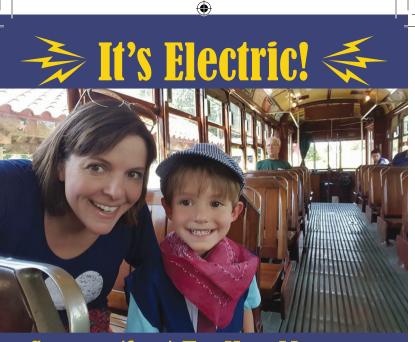

## **Connecticut Trolley Museum**

The Connecticut Trolley Museum is the nation's oldest incorporated organization dedicated to the preservation of the trolley era.

Enjoy a thrilling three-mile round-trip ride through the countryside in our beautifully restored antique trolley cars.