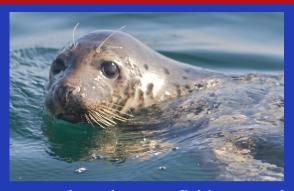

## Wickford Harbor

Come aboard our 50' fishing vessel Northeastern for a memorable seal tour! Explore beautiful Wickford Harbor as we tour one of the best seal watching locations in Rhode Island. Each trip is 75-90 minutes long depending on weather conditions. Tours depart from Wickford, RI November through April. Check our website for dates and times.