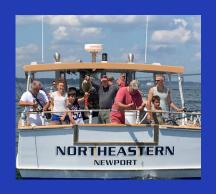

## Wickford Harbor

Come aboard our 50' fishing vessel Northeastern for a memorable seal tour! Explore beautiful Wickford Harbor as we tour one of the best seal watching locations in Rhode Island. Each trip is 75-90 minutes long depending on weather conditions. Tours depart from Wickford, RI November through April. Check our website for dates and times.