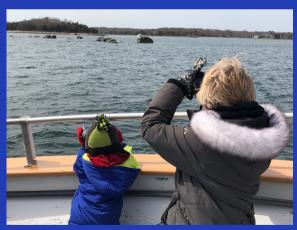

## Wickford Harbor

Come aboard our 50' fishing vessel Northeastern for a memorable seal tour! Explore beautiful Wickford Harbor as we tour one of the best seal watching locations in Rhode Island. Each trip is 75-90 minutes long depending on weather conditions. Tours depart from Wickford, RI November through April. Check our website for dates and times.