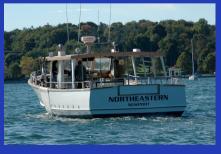

## Wickford Harbor

Come aboard our 50' fishing vessel Northeastern for a memorable seal tour! Explore beautiful Wickford Harbor as we tour one of the best seal watching locations in Rhode Island. Each trip is 75-90 minutes long depending on weather conditions. Tours depart from Wickford, RI November through April. Check our website for dates and times.