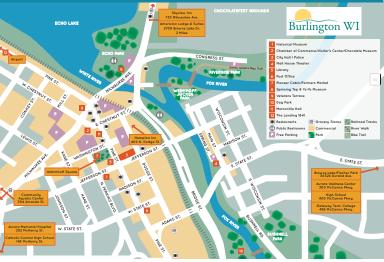

## Visit Us Online for a Full List of Hiking and Biking Trails

Located 20 miles west of Interstate 94, ten miles southwest of State Highway 12 and eleven miles east of Interstate 43, Burlington is the perfect place to stop for a day or a lifetime.