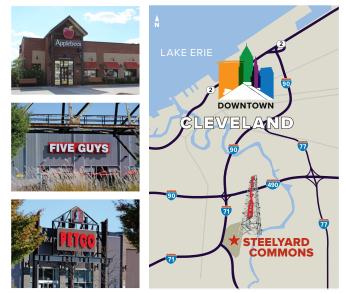

RAINBOW KIDS RUE 2I

APPLEBEE'S BURGER KING CHIPOTLE FIVE GUYS

GUTHRIE'S CHICKEN IHOP PANDA EXPRESS PENN STATION STARBUCKS COMING SOON

STEAK 'N SHAKE TACO BELL

**3447 STEELYARD DRIVE CLEVELAND, OHIO 44109** WWW.STEELYARD-COMMONS.COM

3447 STEELYARD DRIVE 🔶 CLEVELAND, OHIO 44109