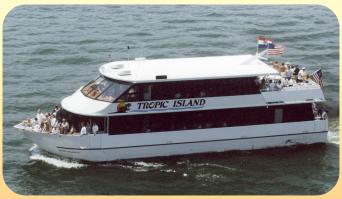

Cruise in Luxury on The 75' 140 Passenger Tropic Island Yacht Located at Margaritaville Lake Resort 494 Tan-Tar-A Dr, Osage Beach, MO 65065

We specialize in

- Business Groups
- Motor Coach Tours
- Special Occasions

## SCENIC CRUISES

494 Tan-Tar-A Drive Osage Beach, MO 65065 3:00 to 4:30 p.m. Tuesday through Sunday April 1 thru Oct. 30 Adults \$22.00 Age 4-12 \$10.00 3 & under FREE