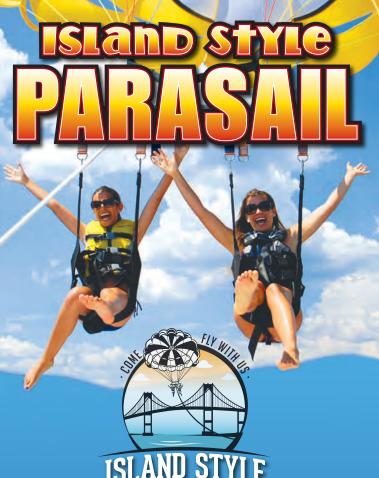

## come fly with us!

Parasail Rides Ages 6 and Up, for up to 12 People: 600', 800' and 1000' of Line Observers Welcome • GoPro HD Video **Professional Photo Service** 

Starting at \$79 per person\*
\*Weekends and Holidays additional

- Optional Dip in the Water
- Breathtaking Views along the Coast of Newport
- Safe Exciting and Affordable Group Discounts
  - 19 years Parasail Experience

Bring Towel, Sunscreen and a Smile No shoes • No shirt • No problem!