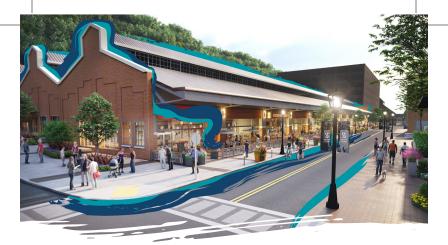

## **Welcome to the new Station Square!**

What started out as the bub of the P&I F Railroad is being transformed into a 1.2 mile premiere dining, entertainment and lifestyle attraction that you won't find just anywhere.