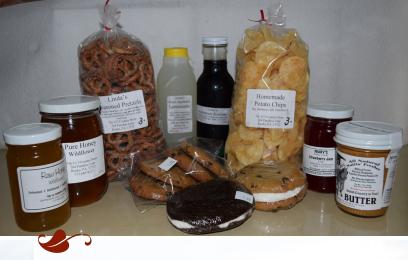

## Delicious Dutch Treats

Take a taste of Lancaster County home with you...

- Ice cream floats made with root beer
- Whoopie Pies, Cookies
- Homemade root beer
- Jams, jellies, pickles & relish
- Homemade potato chips & seasoned pretzels
  - Homemade cheese