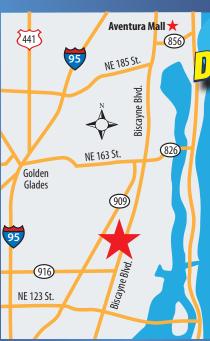

#### **MAP AND DIRECTIONS**

14401 NE 19th Avenue, North Miami, FL 33181 786-590-5000 www.dezerlandpark.com DIRECTIONS:

From the North: Take 195 south to Ives Dairy Rd. East to Biscayne Blvd. Go South on Biscayne Blvd. to NW 146th Street one block west to NW 9th Avenue and

Dezerland Park.

From the South: Take 195 north to NW 135th Street exit and make right (east). Merge left on to Dixie Hwy and go north to NW 146th Street. Make right on to NW 14th Street to Dezerland Park.