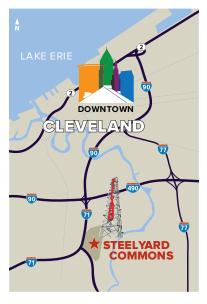

IHOP

PANDA EXPRESS

PENN STATION

STARBUCKS

STEAK 'N SHAKE

TACO BELL

3447 STEELYARD DRIVE CLEVELAND, OHIO 44109 WWW.STEELYARD-COMMONS.COM

A unique supersized shopping center that features essential shopping and eateries. Enjoy walking a one-mile stretch of the famous Ohio and Erie Towpath Trail and witness the reclaimed architectural features and steel exhibits located at Steelyard Commons which pay tribute to Cleveland's rich industrial heritage.

3447 STEELYARD DRIVE ♦ CLEVELAND, OHIO 44109

SHOPPING CENTER MANAGED BY:

FIRST INTERSTATE