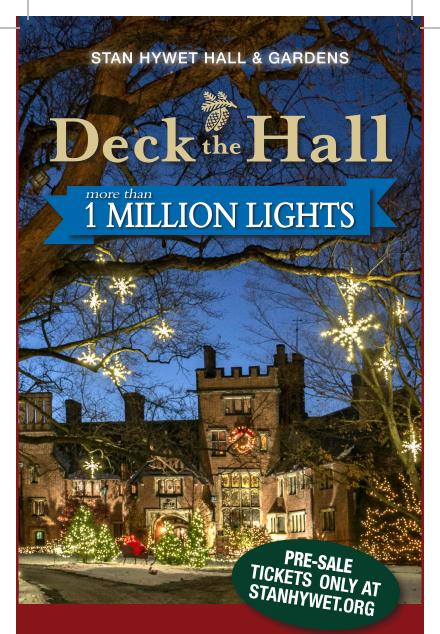

## **LIMITED CAPACITY**

Nov. 26-28, Dec. 2-5, 9-30 Deck the Hall Open 5-8pm

Estate closes at 9pm

714 N. Portage Path Akron, OH 44303 Tickets: 330.315.3287 stanhywet.org

A Magnificent Historic House Museum and Country Estate

Explore the decorated Manor House

Meet Rudolph and Santa in Rudolph's Corral

Catch DAZZLE the animated light show

Visit Gingerbread Land

Watch as animated windows come to life

Shop at Molly's for last minute gifts