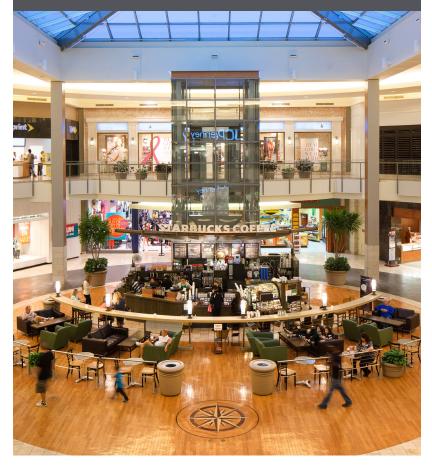

## SHOP, DINE, PLAY, SAVE.

Visitors to The Mall at Robinson can access Traveler Perks using the QR code on the back to enjoy shopping and dining offers from participating shops and restaurants.

Located in the western Pittsburgh suburbs near two major highways and just minutes from Pittsburgh International Airport, The Mall at Robinson is a great shopping center for the whole family. Enjoy community activity, special events and experiences in a bright and lively indoor shopping environment. Score deals, WIN with tax-free shopping on clothing every day, or take a time out and relax and recharge as you enjoy this 'Burgh in the 'Burbs vibe.