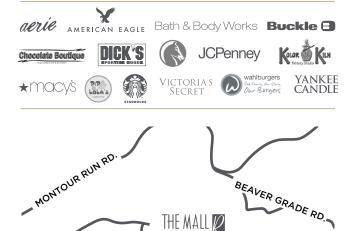

## SHOP, DINE, PLAY, SAVE.

Visitors to The Mall at Robinson can access Traveler Perks using the QR code on the back to enjoy shopping and dining offers from participating shops and restaurants.

Located in the western Pittsburgh suburbs near two major highways and just minutes from Pittsburgh International Airport, The Mall at Robinson is a great shopping center for the whole family. Enjoy community activity, special events and experiences in a bright and lively indoor shopping environment. Score deals, WIN with tax-free shopping on clothing every day, or take a time out and relax and recharge as you enjoy this 'Burgh in the 'Burbs vibe.

## THE MALL AT ROBINSON

100 ROBINSON CENTRE DR., PITTSBURGH, PA 15108 412.298.8998 | tourism@shoprobinsonmall.com