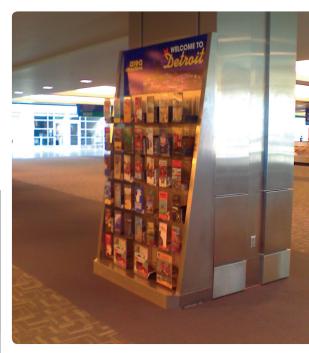

## **Detroit Metropolitan Wayne County Airport**



Detroit Metro is one of the nation's largest airports. Located in the city's southwest side, Detroit Metro serves Greater Detroit and its surrounding counties.

## **Detroit Metropolitan Wayne County Airport**

1 Detroit Metro Airport, Detroit, MI 48242

Visitors passed through Detroit Metropolitan Wayne County Airport last year.

Eye-catching and visually dominate, your marketing promotion will receive maximum exposure. Framed as a mini-poster, your brochure/magazine promotion will stand front and center. Premium displays accommodate a substantial stack of brochures ensuring an ample supply is available to meet the high volume of tourist and visitor traffic at this location.









CTM Premium displays are located in baggage claim area of the airport.

## **Brochure Distribution**

**Brochure Size:** 4"wide x 9"high

Travel Guide: 8 1/2"wide x 11 1/2"high